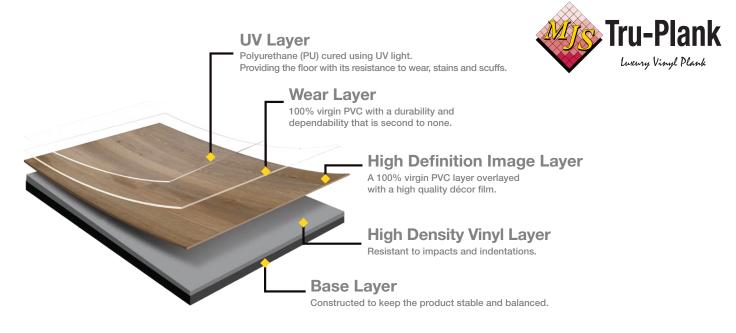

## **Technical Data**

THICKNESS: 2mm WEAR LAYER: 0.3mm LENGTH: 1219mm WIDTH: 184mm

| Type of floor covering | Luxury Vinyl Plank | Overall thickness       | 2.0mm          | Castor Chair              | PASS                      |
|------------------------|--------------------|-------------------------|----------------|---------------------------|---------------------------|
| Manufactured           | China              | Wear Layer              | 0.3mm          | Critical Radiant Flux     | $\geq$ 8kW/m <sup>2</sup> |
| Size                   | 184 x 1219mm       | Polyurethane Reinforced | Yes PUR        | Smoke Development Rate    | < 750%                    |
| m²/carton              | 4.49               | Dimensional Stability   | ≤ 0.12% (PASS) | Classification (Use Area) | Heavy Domestic            |
| Kg/carton              | 16.93              | Residual Indentation    | ≤ 0.1mm (PASS) | Slip Resistance           | R10                       |