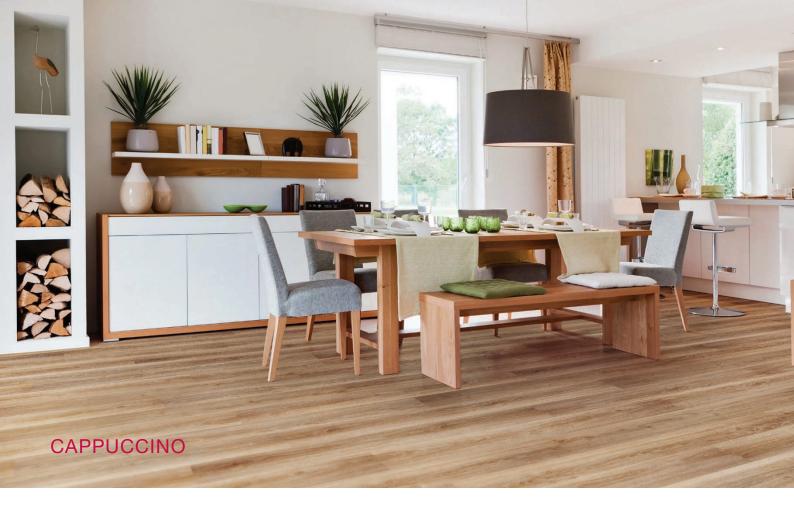

the best of Australian and European species with on trend colours to transform your home.
- Heavy Residential wear surface, giving you the protection to handle your family lifestyle.
- NO locking mechanism to fail or break! Installed with a "hard set" adhesive to create a strong and stable floor.
- Moisture and humidity resistant, Tru-Plank will withstand the harsh Australian climate.
- Underfoot comfort and stability, providing warmth in winter and coolness in summer.
- Low maintenance Just vacuum and microfibre mop.
- MJS is an Australian family owned and operated business since 1967. Proudly supplying floorcoverings to Australia for generations.

## **AUSTRALIAN COLLECTION**



COASTAL BLACKBUTT Multi Shade Planks





COASTAL SPOTTED GUM



DESERT SPOTTED GUM



OUTBACK SPOTTED GUM





## **EUROPEAN** COLLECTION



BASKET WEAVE



FARM FENCE



HAMMER GREY



TIMELESS GREY



WINTER FOG



WOOD SMOKE



WOODLAND BROWN



CAPPUCCINO



RAW COTTON



BRUMBY



## **Technical Data**

THICKNESS: 2mm WEAR LAYER: 0.3mm LENGTH: 1219mm WIDTH: 184mm

| Type of floor covering | Luxury Vinyl Plank | Overall thickness       | 2.0mm          | Castor Chair              | PASS                      |
|------------------------|--------------------|-------------------------|----------------|---------------------------|---------------------------|
| Manufactured           | China              | Wear Layer              | 0.3mm          | Critical Radiant Flux     | $\geq$ 8kW/m <sup>2</sup> |
| Size                   | 184 x 1219mm       | Polyurethane Reinforced | Yes PUR        | Smoke